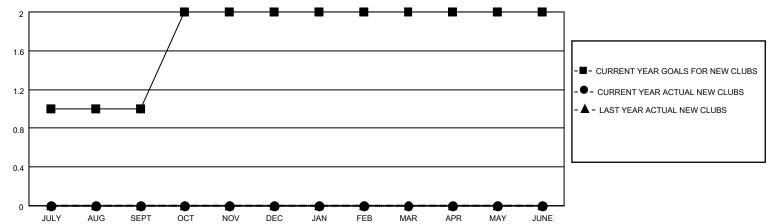

## Clubs Members **RESULTS FOR 2022-2023 RESULTS FOR 2022-2023** NEW CLUB GOAL NEW CLUBS DROPPED CLUBS MEMBER GROWTH NET MEMBER GROWTH DROPPED QUARTER QUARTER MEMBERS ACTUAL **GOAL ACTUAL** (including transfers) 0 0 1 3 25 JULY/AUG/SEPT JULY/AUG/SEPT 13 1 0 2 32 31 OCT/NOV/DEC OCT/NOV/DEC 0 0 0 JAN/FEB/MAR JAN/FEB/MAR 3 33 25 3 11 10 APR/MAY/JUNE APR/MAY/JUNE

## GOALS AND ACTUAL NEW CLUBS CUMULATIVE