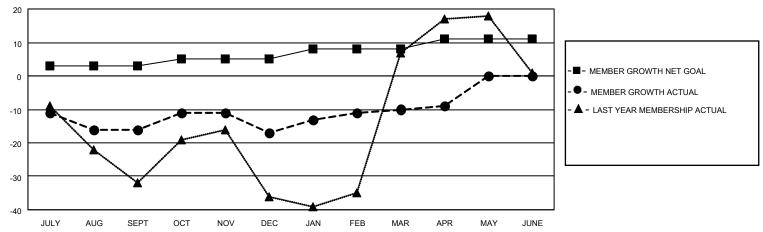

## Clubs Members **RESULTS FOR 2022-2023 RESULTS FOR 2022-2023** NEW CLUB GOAL NEW CLUBS DROPPED CLUBS MEMBER GROWTH NET MEMBER GROWTH DROPPED QUARTER QUARTER MEMBERS ACTUAL **GOAL ACTUAL** (including transfers) 0 0 1 3 25 JULY/AUG/SEPT JULY/AUG/SEPT 13 1 0 2 32 31 OCT/NOV/DEC OCT/NOV/DEC 0 0 0 JAN/FEB/MAR JAN/FEB/MAR 3 33 25 3 11 10 APR/MAY/JUNE APR/MAY/JUNE

## GOALS AND ACTUAL MEMBERS CUMULATIVE

| DROPPED CLUBS: 0 |    | 21 CLUBS OF 42 ADDED 1 OR<br>MORE NEW MEMBERS | GENDER DISTRIBUTION                 |              |
|------------------|----|-----------------------------------------------|-------------------------------------|--------------|
|                  |    |                                               | MALE                                | 744 (62.89%) |
|                  |    |                                               | FEMALE                              | 438 (37.02%) |
| DROPPED MEMBERS  |    |                                               | NON BINARY                          | 0 (0.00%)    |
|                  |    |                                               | PREFER NOT TO ANSWER                | 1 (0.08%)    |
| DECEASED         | 10 |                                               |                                     |              |
| CLUB CANCELLED   | 0  | CLICK HERE FOR CUMULATIVE                     | TOTAL FAMILY UNIT MEMBERS 201       |              |
| OTHER            | 81 | MEMBERSHIP DATA                               |                                     |              |
| TOTAL            | 91 |                                               | FAMILY MEMBERS PAYING HALF DUES 107 |              |
|                  |    |                                               |                                     |              |